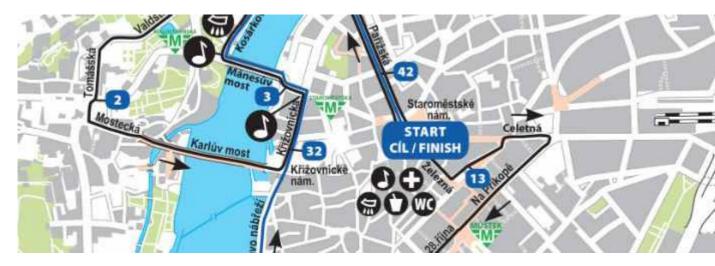

# **Volkswagen Prague Marathon**

### CAPACITY REACHED

- May 11, 2014
- Old Town Square, 9:00
- Old Town Square
- 7 h
- 42,195 km